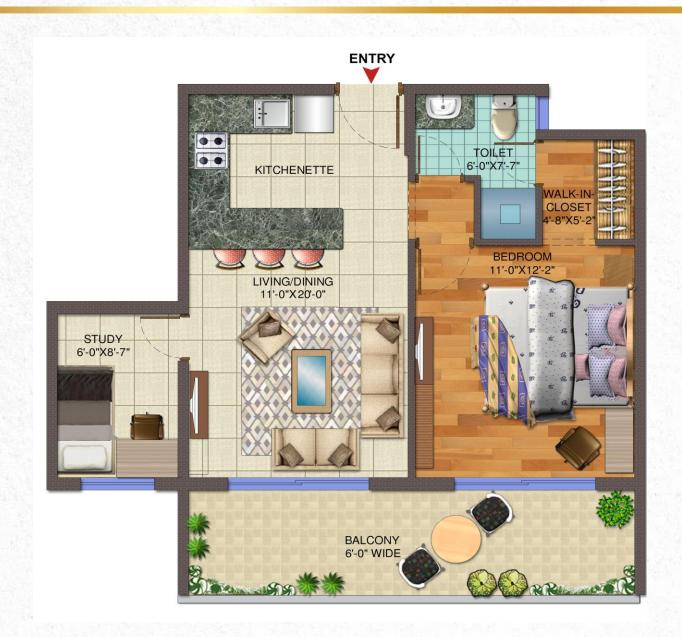

## CENTRAL PARK FLOWER VALLEY- RESIDENCES

THE ROOM

Single/Double Fully Serviced Suites