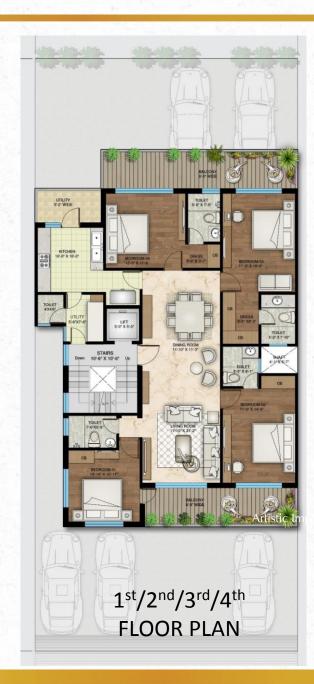

## **CLOVER FLOORS**

For those who like to make a statement in luxury

- Luxurious low-rise floors
- 4BHK+Utility in 400 Sq. Yds. plot size
- Home Automation option
- Terrace & Basement option
- Stilt Parking & Elevator access

# 4BHK+Utility Residences

Floor Plan

Basement Carpet Area: 1437 Sq. Ft.

(133.50 Sq. Mtrs.)

1/2/3/4 Floor Plan:

1415 Sq. Ft.

(131.45 Sq. Mtrs.)

Balcony Area: