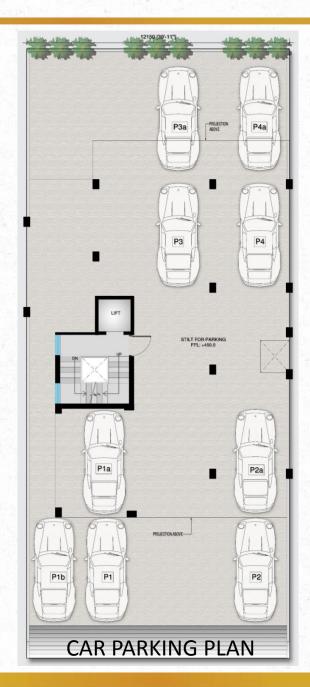

#### Floor Plan

Terrace 1 Area: 400 Sq. Ft.

(37.16 Sq. Mtrs.)

Terrace 2 Area: 450 Sq. Ft.

(41.80 Sq. Mtrs.)

CAR PARKING PLAN

| AREA                 | PARTICULARS                         | DESCRIPTION                                                        |
|----------------------|-------------------------------------|--------------------------------------------------------------------|
| Living / Dining Room | Flooring                            | Vitrified Tiles                                                    |
|                      | Ceiling                             | Oil Bound Distemper with Designer Cornice                          |
|                      | Walls                               | POP Punning with Acrylic Emulsion Paint                            |
| Bedrooms             | Flooring                            | Laminated Wooden Flooring                                          |
|                      | Ceiling                             | Oil Bound Distemper with Designer Cornice                          |
|                      | Walls                               | POP Punning with Acrylic Emulsion Paint                            |
|                      | Wardrobe                            | One Wardrobe in every bedroom                                      |
| Study / Kids Area    | Flooring                            | Laminated Wooden Flooring                                          |
|                      | Ceiling                             | Oil Bound Distemper with Designer Cornice                          |
|                      | Walls                               | POP Punning with Acrylic Emulsion Paint                            |
| Kitchen              | Flooring                            | Anti-Skid Tiles / Vitrified Tiles                                  |
|                      | Ceiling                             | Oil Bound Distemper with Designer Cornice                          |
|                      | Walls                               | Tiles up to 2 Feet above the counter & rest Acrylic Emulsion Paint |
|                      | Cabinetry                           | Semi Modular Kitchen (Under the counter)                           |
| Toilets              | Flooring                            | Anti-Skid Tiles / Vitrified Tiles                                  |
|                      | Ceiling                             | OBD/False Ceiling/MR Board                                         |
|                      | Walls                               | Ceramic Tiles                                                      |
|                      | Fittings & Fixtures                 | Jaquar or Equivalent                                               |
| Balcony              | Flooring                            | Anti-Skid Tiles                                                    |
|                      | Wall                                | Weather Proof External Texture Paint                               |
|                      | Ceiling                             | Oil Bound Distemper                                                |
| Staircase            | Flooring                            | Granite Flooring .                                                 |
|                      | Wall                                | External Texture Paint, MS Handrail with Hardwood Top              |
| Party Terrace        | Flooring                            | Reflective Tiles                                                   |
|                      | Wet Point                           | Dedicated Wet Point                                                |
| Air Conditioning     | Split Air Conditioning in All Rooms |                                                                    |
| General              | 5 Passenger Elevator with 6 Stops   |                                                                    |
| General              | Power Back-up                       |                                                                    |
|                      | Windows -UPVC with Toughened Glass  |                                                                    |
|                      | High Quality Modular                |                                                                    |