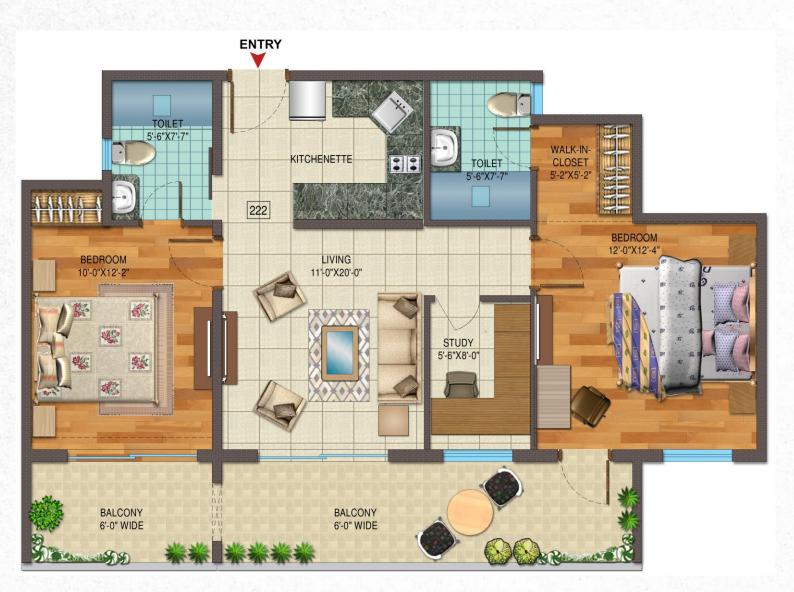

## FLAMINGO FLOORS

For those who do not compromise on comfort

READY FOR POSSESSION\*

- Ground + 2 Floors
- Fully Airconditioned residences
- Independent residences
- Choice of 2BHK + Study or 3BHK residences