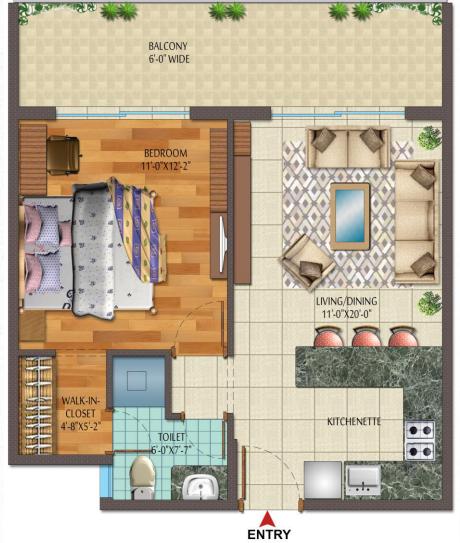

## CENTRAL PARK FLOWER VALLEY- RESIDENCES

THE ROOM

Single/Double Fully Serviced Suites