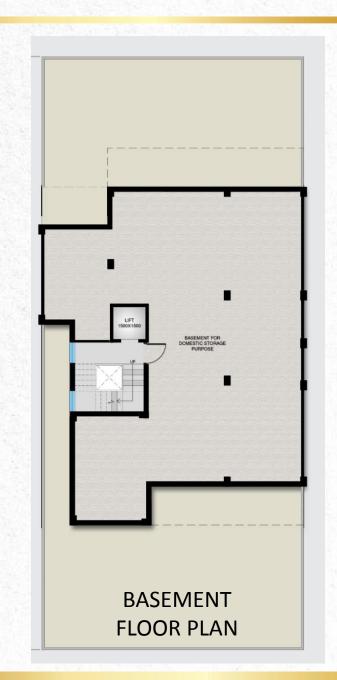

| AREA             | DESCRIPTION                                                                                                                                      |  |
|------------------|--------------------------------------------------------------------------------------------------------------------------------------------------|--|
| Lifts            | 5 Passenger Elevator with 7 Stops including Terrace &Basement                                                                                    |  |
| Terrace          | Raw Terrace with reflective tiles to be provided with parapet walls and internal partition walls of 1.1 m height One wet point in each partition |  |
| Basement         | No Partition. IPS Flooring, Wet Point, Conduits for AC                                                                                           |  |
| Air Conditioning | Split Air Conditioning in All Rooms- 6<br>ACs                                                                                                    |  |
| General          | Power Back-up                                                                                                                                    |  |
|                  | Windows -UPVC with Toughened Glass                                                                                                               |  |
|                  | High Quality Modular Switches                                                                                                                    |  |