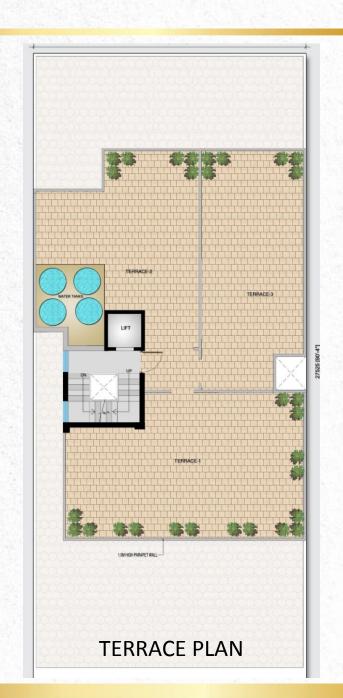

#### Floor Plan

Terrace 1 Area: 687 Sq. Ft.

(63.82 Sq. Mtrs.)

Terrace 2 Area: 480 Sq. Ft.

(44.59 Sq. Mtrs.)

Terrace 3 Area: 475 Sq. Ft.

(44.12 Sq. Mtrs.)

| AREA                   | PARTICULARS         | DESCRIPTION                                         |
|------------------------|---------------------|-----------------------------------------------------|
| Living / Dining Room   | Flooring            | Vitrified Tiles                                     |
| 21,111,8,7,2,111,11,11 | Ceiling             | Oil Bound Distemper with Designer Cornice           |
|                        | Walls               | POP Punning with Acrylic Emulsion Paint             |
| Bedrooms               | Flooring            | Laminated Wooden Flooring                           |
| Dearoons               | Ceiling             | Oil Bound Distemper with Designer Cornice           |
|                        | Walls               | POP Punning with Acrylic Emulsion Paint             |
|                        | Wardrobe            | One Wardrobe in every bedroom                       |
| Kitchen                | Flooring            | Anti-Skid Tiles / Vitrified Tiles                   |
| Kitchen                | Ceiling             | Oil Bound Distemper with Designer Cornice           |
|                        | Walls               | Tiles up to 2 Feet above the counter & rest Acrylic |
|                        |                     | Emulsion Paint                                      |
|                        | Cabinetry           | Full Modular Kitchen without Chimney & Hob          |
| Toilets                | Flooring            | Anti-Skid Tiles / Vitrified Tiles                   |
|                        | Ceiling             | OBD/False Ceiling/MR Board                          |
|                        | Walls               | Ceramic Tiles                                       |
|                        | Fittings & Fixtures | Jaquar or Equivalent                                |
| Servant Room           | Flooring            | Ceramic Tiles                                       |
|                        | Wall                | Oil Bound Distemper                                 |
|                        | Ceiling             | Oil Bound Distemper                                 |
| Balcony                | Flooring            | Anti-Skid Tiles                                     |
|                        | Wall                | Weather Proof External Texture Paint                |
|                        | Ceiling             | Oil Bound Distemper                                 |
| Staircase              | Flooring            | Granite Flooring .                                  |
|                        | Wall                | OBD Paint, MS Handrail with Hardwood Top            |