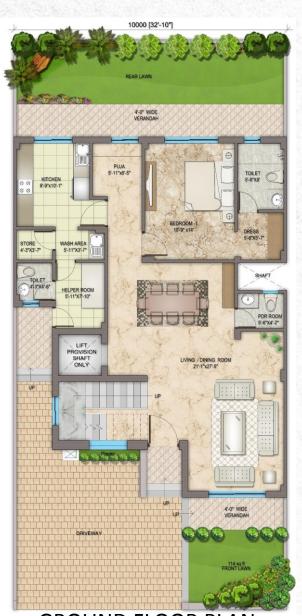

# **250 Sq. Yds. Plot** Expandable Villa

Floor Plan

Carpet Area: 1930 Sq Ft. (179.30 Sq. Mtrs.)

Balcony Area: 440 Sq Ft. (40.87 Sq. Mtrs.)

**GROUND FLOOR PLAN** 

FIRST FLOOR PLAN

**TERRACE PLAN** 

# **300 Sq. Yds. Plot** Expandable Villa

Floor Plan

Carpet Area: 2775 Sq. Ft. (257.80 Sq. Mtrs.)

Balcony Area: 517 Sq Ft. (48.03 Sq. Mtrs.)

**GROUND FLOOR PLAN** 

FIRST FLOOR PLAN

TERRACE PLAN

| AREA            | PARTICULARS     | DESCRIPTION                                                                                                                                                                                                                                                                                                                                                                                                                                                                                                                                                                                                                                                                                                                                                                                                                                                                                                                                                                                                                                                                                                                                                                                                                                                                                                                                                                                                                                                                                                                                                                                                                                                                                                                                                                                                                                                                                                                                                                                                                                                                                                                   |
|-----------------|-----------------|-------------------------------------------------------------------------------------------------------------------------------------------------------------------------------------------------------------------------------------------------------------------------------------------------------------------------------------------------------------------------------------------------------------------------------------------------------------------------------------------------------------------------------------------------------------------------------------------------------------------------------------------------------------------------------------------------------------------------------------------------------------------------------------------------------------------------------------------------------------------------------------------------------------------------------------------------------------------------------------------------------------------------------------------------------------------------------------------------------------------------------------------------------------------------------------------------------------------------------------------------------------------------------------------------------------------------------------------------------------------------------------------------------------------------------------------------------------------------------------------------------------------------------------------------------------------------------------------------------------------------------------------------------------------------------------------------------------------------------------------------------------------------------------------------------------------------------------------------------------------------------------------------------------------------------------------------------------------------------------------------------------------------------------------------------------------------------------------------------------------------------|
| Living / Dining | Flooring        | Superior quality imported stone/High quality designer vitrified tile                                                                                                                                                                                                                                                                                                                                                                                                                                                                                                                                                                                                                                                                                                                                                                                                                                                                                                                                                                                                                                                                                                                                                                                                                                                                                                                                                                                                                                                                                                                                                                                                                                                                                                                                                                                                                                                                                                                                                                                                                                                          |
|                 | Wall            | Plastic Emulsion Paint                                                                                                                                                                                                                                                                                                                                                                                                                                                                                                                                                                                                                                                                                                                                                                                                                                                                                                                                                                                                                                                                                                                                                                                                                                                                                                                                                                                                                                                                                                                                                                                                                                                                                                                                                                                                                                                                                                                                                                                                                                                                                                        |
|                 | Ceiling         | Plastic Emulsion Paint                                                                                                                                                                                                                                                                                                                                                                                                                                                                                                                                                                                                                                                                                                                                                                                                                                                                                                                                                                                                                                                                                                                                                                                                                                                                                                                                                                                                                                                                                                                                                                                                                                                                                                                                                                                                                                                                                                                                                                                                                                                                                                        |
| Bedrooms        | Flooring        | Laminated wooden flooring                                                                                                                                                                                                                                                                                                                                                                                                                                                                                                                                                                                                                                                                                                                                                                                                                                                                                                                                                                                                                                                                                                                                                                                                                                                                                                                                                                                                                                                                                                                                                                                                                                                                                                                                                                                                                                                                                                                                                                                                                                                                                                     |
|                 | Wall            | Plastic Emulsion Paint                                                                                                                                                                                                                                                                                                                                                                                                                                                                                                                                                                                                                                                                                                                                                                                                                                                                                                                                                                                                                                                                                                                                                                                                                                                                                                                                                                                                                                                                                                                                                                                                                                                                                                                                                                                                                                                                                                                                                                                                                                                                                                        |
|                 | Ceiling         | Plastic Emulsion Paint                                                                                                                                                                                                                                                                                                                                                                                                                                                                                                                                                                                                                                                                                                                                                                                                                                                                                                                                                                                                                                                                                                                                                                                                                                                                                                                                                                                                                                                                                                                                                                                                                                                                                                                                                                                                                                                                                                                                                                                                                                                                                                        |
|                 | Wardrobes       | Wardrobes in all bedrooms                                                                                                                                                                                                                                                                                                                                                                                                                                                                                                                                                                                                                                                                                                                                                                                                                                                                                                                                                                                                                                                                                                                                                                                                                                                                                                                                                                                                                                                                                                                                                                                                                                                                                                                                                                                                                                                                                                                                                                                                                                                                                                     |
| Kitchen         | Flooring        | High quality Vitrified tiles                                                                                                                                                                                                                                                                                                                                                                                                                                                                                                                                                                                                                                                                                                                                                                                                                                                                                                                                                                                                                                                                                                                                                                                                                                                                                                                                                                                                                                                                                                                                                                                                                                                                                                                                                                                                                                                                                                                                                                                                                                                                                                  |
|                 | CP Fittings     | Premium CP Fittings, Exhaust Fan, Geyser                                                                                                                                                                                                                                                                                                                                                                                                                                                                                                                                                                                                                                                                                                                                                                                                                                                                                                                                                                                                                                                                                                                                                                                                                                                                                                                                                                                                                                                                                                                                                                                                                                                                                                                                                                                                                                                                                                                                                                                                                                                                                      |
|                 | Wall            | Tiles upto 2 ft. above the counter & rest plastic emulsion paint                                                                                                                                                                                                                                                                                                                                                                                                                                                                                                                                                                                                                                                                                                                                                                                                                                                                                                                                                                                                                                                                                                                                                                                                                                                                                                                                                                                                                                                                                                                                                                                                                                                                                                                                                                                                                                                                                                                                                                                                                                                              |
|                 | Ceiling         | Plastic Emulsion Paint                                                                                                                                                                                                                                                                                                                                                                                                                                                                                                                                                                                                                                                                                                                                                                                                                                                                                                                                                                                                                                                                                                                                                                                                                                                                                                                                                                                                                                                                                                                                                                                                                                                                                                                                                                                                                                                                                                                                                                                                                                                                                                        |
|                 | Cabinets        | Modular kitchen with Chimney and Hob                                                                                                                                                                                                                                                                                                                                                                                                                                                                                                                                                                                                                                                                                                                                                                                                                                                                                                                                                                                                                                                                                                                                                                                                                                                                                                                                                                                                                                                                                                                                                                                                                                                                                                                                                                                                                                                                                                                                                                                                                                                                                          |
|                 | Appliances      | Refrigerator                                                                                                                                                                                                                                                                                                                                                                                                                                                                                                                                                                                                                                                                                                                                                                                                                                                                                                                                                                                                                                                                                                                                                                                                                                                                                                                                                                                                                                                                                                                                                                                                                                                                                                                                                                                                                                                                                                                                                                                                                                                                                                                  |
| Toilets         | Flooring        | Anti skid ceramic tiles                                                                                                                                                                                                                                                                                                                                                                                                                                                                                                                                                                                                                                                                                                                                                                                                                                                                                                                                                                                                                                                                                                                                                                                                                                                                                                                                                                                                                                                                                                                                                                                                                                                                                                                                                                                                                                                                                                                                                                                                                                                                                                       |
|                 | Wall            | High quality designer ceramic tiles                                                                                                                                                                                                                                                                                                                                                                                                                                                                                                                                                                                                                                                                                                                                                                                                                                                                                                                                                                                                                                                                                                                                                                                                                                                                                                                                                                                                                                                                                                                                                                                                                                                                                                                                                                                                                                                                                                                                                                                                                                                                                           |
|                 | CP Fittings     | Jaquar, Kohler or equivalent                                                                                                                                                                                                                                                                                                                                                                                                                                                                                                                                                                                                                                                                                                                                                                                                                                                                                                                                                                                                                                                                                                                                                                                                                                                                                                                                                                                                                                                                                                                                                                                                                                                                                                                                                                                                                                                                                                                                                                                                                                                                                                  |
|                 | Sanitaryware    | [2] : [1] : [2] : [2] : [2] : [2] : [2] : [2] : [2] : [2] : [2] : [2] : [2] : [2] : [2] : [2] : [2] : [2] : [2] : [2] : [2] : [2] : [2] : [2] : [2] : [2] : [2] : [2] : [2] : [2] : [2] : [2] : [2] : [2] : [2] : [2] : [2] : [2] : [2] : [2] : [2] : [2] : [2] : [2] : [2] : [2] : [2] : [2] : [2] : [2] : [2] : [2] : [2] : [2] : [2] : [2] : [2] : [2] : [2] : [2] : [2] : [2] : [2] : [2] : [2] : [2] : [2] : [2] : [2] : [2] : [2] : [2] : [2] : [2] : [2] : [2] : [2] : [2] : [2] : [2] : [2] : [2] : [2] : [2] : [2] : [2] : [2] : [2] : [2] : [2] : [2] : [2] : [2] : [2] : [2] : [2] : [2] : [2] : [2] : [2] : [2] : [2] : [2] : [2] : [2] : [2] : [2] : [2] : [2] : [2] : [2] : [2] : [2] : [2] : [2] : [2] : [2] : [2] : [2] : [2] : [2] : [2] : [2] : [2] : [2] : [2] : [2] : [2] : [2] : [2] : [2] : [2] : [2] : [2] : [2] : [2] : [2] : [2] : [2] : [2] : [2] : [2] : [2] : [2] : [2] : [2] : [2] : [2] : [2] : [2] : [2] : [2] : [2] : [2] : [2] : [2] : [2] : [2] : [2] : [2] : [2] : [2] : [2] : [2] : [2] : [2] : [2] : [2] : [2] : [2] : [2] : [2] : [2] : [2] : [2] : [2] : [2] : [2] : [2] : [2] : [2] : [2] : [2] : [2] : [2] : [2] : [2] : [2] : [2] : [2] : [2] : [2] : [2] : [2] : [2] : [2] : [2] : [2] : [2] : [2] : [2] : [2] : [2] : [2] : [2] : [2] : [2] : [2] : [2] : [2] : [2] : [2] : [2] : [2] : [2] : [2] : [2] : [2] : [2] : [2] : [2] : [2] : [2] : [2] : [2] : [2] : [2] : [2] : [2] : [2] : [2] : [2] : [2] : [2] : [2] : [2] : [2] : [2] : [2] : [2] : [2] : [2] : [2] : [2] : [2] : [2] : [2] : [2] : [2] : [2] : [2] : [2] : [2] : [2] : [2] : [2] : [2] : [2] : [2] : [2] : [2] : [2] : [2] : [2] : [2] : [2] : [2] : [2] : [2] : [2] : [2] : [2] : [2] : [2] : [2] : [2] : [2] : [2] : [2] : [2] : [2] : [2] : [2] : [2] : [2] : [2] : [2] : [2] : [2] : [2] : [2] : [2] : [2] : [2] : [2] : [2] : [2] : [2] : [2] : [2] : [2] : [2] : [2] : [2] : [2] : [2] : [2] : [2] : [2] : [2] : [2] : [2] : [2] : [2] : [2] : [2] : [2] : [2] : [2] : [2] : [2] : [2] : [2] : [2] : [2] : [2] : [2] : [2] : [2] : [2] : [2] : [2] : [2] : [2] : [2] : [2] : [2] : [2] : [2] : [2] : [2] : |
|                 | Ceiling         | False Ceiling/Plastic emulsion paint                                                                                                                                                                                                                                                                                                                                                                                                                                                                                                                                                                                                                                                                                                                                                                                                                                                                                                                                                                                                                                                                                                                                                                                                                                                                                                                                                                                                                                                                                                                                                                                                                                                                                                                                                                                                                                                                                                                                                                                                                                                                                          |
| Balcony         | Flooring        | High quality anti skid ceramic tiles                                                                                                                                                                                                                                                                                                                                                                                                                                                                                                                                                                                                                                                                                                                                                                                                                                                                                                                                                                                                                                                                                                                                                                                                                                                                                                                                                                                                                                                                                                                                                                                                                                                                                                                                                                                                                                                                                                                                                                                                                                                                                          |
|                 | Wall            | Weatherproof external texture paint                                                                                                                                                                                                                                                                                                                                                                                                                                                                                                                                                                                                                                                                                                                                                                                                                                                                                                                                                                                                                                                                                                                                                                                                                                                                                                                                                                                                                                                                                                                                                                                                                                                                                                                                                                                                                                                                                                                                                                                                                                                                                           |
|                 | Balcony railing | Glass/SS/MS Railing as per elevation                                                                                                                                                                                                                                                                                                                                                                                                                                                                                                                                                                                                                                                                                                                                                                                                                                                                                                                                                                                                                                                                                                                                                                                                                                                                                                                                                                                                                                                                                                                                                                                                                                                                                                                                                                                                                                                                                                                                                                                                                                                                                          |
| Staircase       | Flooring        | Marble/Granite flooring                                                                                                                                                                                                                                                                                                                                                                                                                                                                                                                                                                                                                                                                                                                                                                                                                                                                                                                                                                                                                                                                                                                                                                                                                                                                                                                                                                                                                                                                                                                                                                                                                                                                                                                                                                                                                                                                                                                                                                                                                                                                                                       |
|                 | Railing         | Glass/SS/MS Railing with wooden/SS handrail                                                                                                                                                                                                                                                                                                                                                                                                                                                                                                                                                                                                                                                                                                                                                                                                                                                                                                                                                                                                                                                                                                                                                                                                                                                                                                                                                                                                                                                                                                                                                                                                                                                                                                                                                                                                                                                                                                                                                                                                                                                                                   |