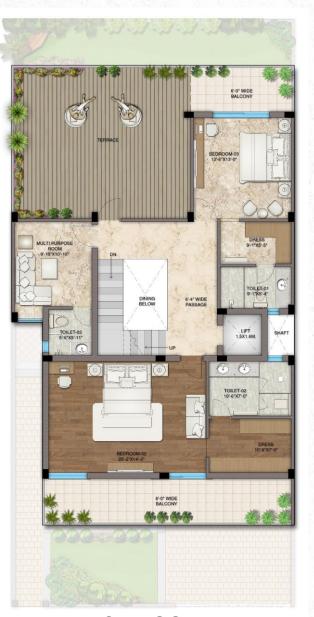

#### 2.5 BHK Residences

Floor Plan

First/Third/Fourth Floor Carpet Area: 650 Sq. Ft.

(60.38 Sq. Mtrs.)

Balcony Area: 242 Sq. Ft.

(22.57 Sq. Mtrs.)

Second Floor Carpet Area: 650 Sq. Ft.

(60.38 Sq. Mtrs.)

Balcony Area: 287 Sq. Ft.

(26.66 Sq. Mtrs.)

SECOND FLOOR PLAN