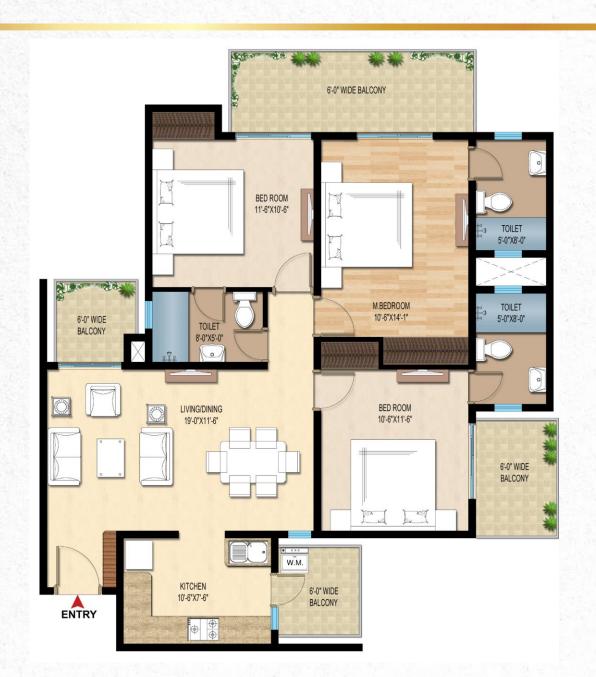

#### **3BHK**

Floor Plan

Carpet Area: 915 Sq. Ft.

(85.0 Sq. Mtrs.)

Balcony Area: 226 Sq Ft.

(20.99 Sq. Mtrs.)