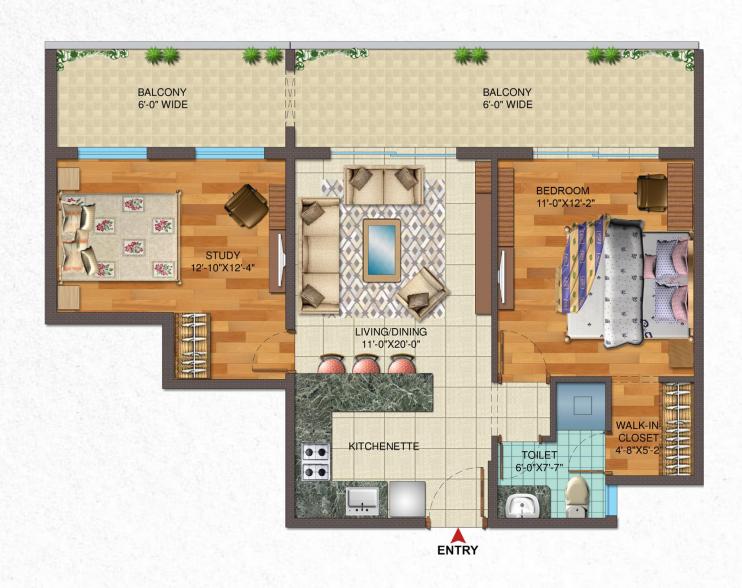

## 2BHK + Study Residences

180 Sq. Yds. Plot Size

Floor Plan

Basement Carpet Area: 662 Sq. Ft.

(61.50 Sq. Mtrs.)

Ground Floor Carpet Area: 638 Sq. Ft.

(59.27 Sq. Mtrs.)

Verandah Area (incl. front & rear area):

224 Sq. Ft.

(20.81 Sq. Mtrs.)

#### **2BHK + Study Residences**

180 Sq. Yds. Plot Size

Floor Plan

First Floor Carpet Area: 638 Sq. Ft.

(59.27 Sq. Mtrs.)

Balcony Area: 224 Sq. Ft.

(20.81 Sq. Mtrs.)

#### 2BHK + Study Residences

180 Sq. Yds. Plot Size

Floor Plan

Second Floor Carpet Area: 638 Sq. Ft.

(59.27 Sq. Mtrs.)

Balcony Area: 224 Sq. Ft.

(20.81 Sq. Mtrs.)

Terrace Area: 598 Sq. Ft.