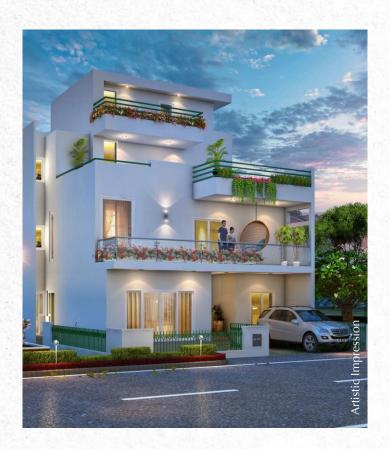

## FLAMINGO FLOORS

For those who do not compromise on comfort

READY FOR POSSESSION\*

- Ground + 2 Floors
- Fully Airconditioned residences
- Independent residences
- Choice of 2BHK + Study or 3BHK residences

## 2BHK + Study Residences

180 Sq. Yds. Plot Size

Floor Plan

Basement Carpet Area: 662 Sq. Ft.

(61.50 Sq. Mtrs.)

Ground Floor Carpet Area: 638 Sq. Ft.

(59.27 Sq. Mtrs.)

Verandah Area (incl. front & rear area):