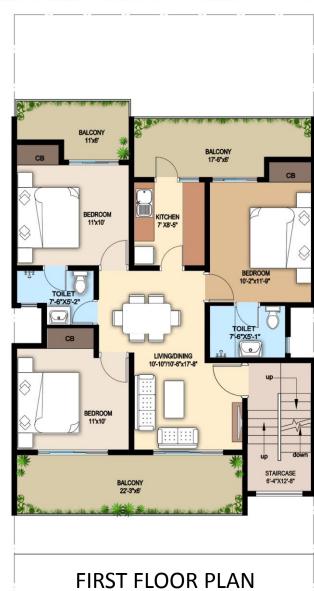

#### **3BHK Residences**

193 Sq. Yds. Plot Size

Floor Plan

Basement Carpet Area: 723 Sq. Ft.

(67.16 Sq. Mtrs.)

Ground Floor Carpet Area: 694 Sq. Ft.

(64.47 Sq. Mtrs)

Verandah Area (incl. of front & rear area):

276 Sq. Ft.

(25.91 Sq. Mtrs)

#### **3BHK Residences**

193 Sq. Yds. Plot Size

Floor Plan

First Floor Carpet Area: 694 Sq. Ft.

(64.47 Sq. Mtrs)

276 Sq. Ft. Balcony Area:

(25.64 Sq. Mtrs)

#### **3BHK Residences**

193 Sq. Yds. Plot Size

Floor Plan

Second Floor Carpet Area: 694 Sq. Ft.

(64.47 Sq. Mtrs)

Balcony Area:

276 Sq. Ft.

(25.64 Sq. Mtrs)

Terrace Area:

624 Sq. Ft.

(57.97 Sq. Mtrs.)