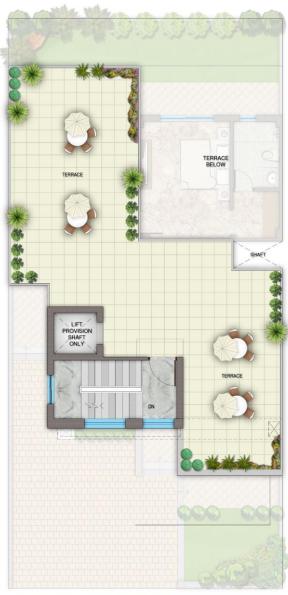

#### Floor Plan

Terrace 1 Area: 400 Sq. Ft.

(37.16 Sq. Mtrs.)

Terrace 2 Area: 450 Sq. Ft.

(41.80 Sq. Mtrs.)

CAR PARKING PLAN

| AREA                 | PARTICULARS                         | DESCRIPTION                                                        |
|----------------------|-------------------------------------|--------------------------------------------------------------------|
| Living / Dining Room | Flooring                            | Vitrified Tiles                                                    |
|                      | Ceiling                             | Oil Bound Distemper with Designer Cornice                          |
|                      | Walls                               | POP Punning with Acrylic Emulsion Paint                            |
| Bedrooms             | Flooring                            | Laminated Wooden Flooring                                          |
|                      | Ceiling                             | Oil Bound Distemper with Designer Cornice                          |
|                      | Walls                               | POP Punning with Acrylic Emulsion Paint                            |
|                      | Wardrobe                            | One Wardrobe in every bedroom                                      |
| Study / Kids Area    | Flooring                            | Laminated Wooden Flooring                                          |
|                      | Ceiling                             | Oil Bound Distemper with Designer Cornice                          |
|                      | Walls                               | POP Punning with Acrylic Emulsion Paint                            |
| Kitchen              | Flooring                            | Anti-Skid Tiles / Vitrified Tiles                                  |
|                      | Ceiling                             | Oil Bound Distemper with Designer Cornice                          |
|                      | Walls                               | Tiles up to 2 Feet above the counter & rest Acrylic Emulsion Paint |
|                      | Cabinetry                           | Semi Modular Kitchen (Under the counter)                           |
| Toilets              | Flooring                            | Anti-Skid Tiles / Vitrified Tiles                                  |
|                      | Ceiling                             | OBD/False Ceiling/MR Board                                         |
|                      | Walls                               | Ceramic Tiles                                                      |
|                      | Fittings & Fixtures                 | Jaquar or Equivalent                                               |
| Balcony              | Flooring                            | Anti-Skid Tiles                                                    |
|                      | Wall                                | Weather Proof External Texture Paint                               |
|                      | Ceiling                             | Oil Bound Distemper                                                |
| Staircase            | Flooring                            | Granite Flooring .                                                 |
|                      | Wall                                | External Texture Paint, MS Handrail with Hardwood Top              |
| Party Terrace        | Flooring                            | Reflective Tiles                                                   |
|                      | Wet Point                           | Dedicated Wet Point                                                |
| Air Conditioning     | Split Air Conditioning in All Rooms |                                                                    |
| General              | 5 Passenger Elevator with 6 Stops   |                                                                    |
| General              | Power Back-up                       |                                                                    |
|                      | Windows -UPVC with Toughened Glass  |                                                                    |
|                      | High Quality Modular                |                                                                    |

#### Floor Plan

Terrace 1 Area: 687 Sq. Ft.

(63.82 Sq. Mtrs.)

Terrace 2 Area: 480 Sq. Ft.

(44.59 Sq. Mtrs.)

Terrace 3 Area: 475 Sq. Ft.

(44.12 Sq. Mtrs.)

| AREA                   | PARTICULARS         | DESCRIPTION                                         |
|------------------------|---------------------|-----------------------------------------------------|
| Living / Dining Room   | Flooring            | Vitrified Tiles                                     |
| 21,111,8,7,2,111,11,11 | Ceiling             | Oil Bound Distemper with Designer Cornice           |
|                        | Walls               | POP Punning with Acrylic Emulsion Paint             |
| Bedrooms               | Flooring            | Laminated Wooden Flooring                           |
| Dearoons               | Ceiling             | Oil Bound Distemper with Designer Cornice           |
|                        | Walls               | POP Punning with Acrylic Emulsion Paint             |
|                        | Wardrobe            | One Wardrobe in every bedroom                       |
| Kitchen                | Flooring            | Anti-Skid Tiles / Vitrified Tiles                   |
| Kitchen                | Ceiling             | Oil Bound Distemper with Designer Cornice           |
|                        | Walls               | Tiles up to 2 Feet above the counter & rest Acrylic |
|                        |                     | Emulsion Paint                                      |
|                        | Cabinetry           | Full Modular Kitchen without Chimney & Hob          |
| Toilets                | Flooring            | Anti-Skid Tiles / Vitrified Tiles                   |
|                        | Ceiling             | OBD/False Ceiling/MR Board                          |
|                        | Walls               | Ceramic Tiles                                       |
|                        | Fittings & Fixtures | Jaquar or Equivalent                                |
| Servant Room           | Flooring            | Ceramic Tiles                                       |
|                        | Wall                | Oil Bound Distemper                                 |
|                        | Ceiling             | Oil Bound Distemper                                 |
| Balcony                | Flooring            | Anti-Skid Tiles                                     |
|                        | Wall                | Weather Proof External Texture Paint                |
|                        | Ceiling             | Oil Bound Distemper                                 |
| Staircase              | Flooring            | Granite Flooring .                                  |
|                        | Wall                | OBD Paint, MS Handrail with Hardwood Top            |