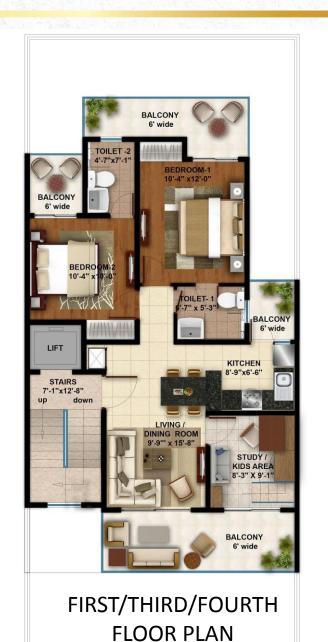

#### 2.5 BHK Residences

Floor Plan

First/Third/Fourth Floor Carpet Area: 650 Sq. Ft.

(60.38 Sq. Mtrs.)

Balcony Area: 242 Sq. Ft.

(22.57 Sq. Mtrs.)

Second Floor Carpet Area: 650 Sq. Ft.

(60.38 Sq. Mtrs.)

Balcony Area: 287 Sq. Ft.

(26.66 Sq. Mtrs.)

SECOND FLOOR PLAN