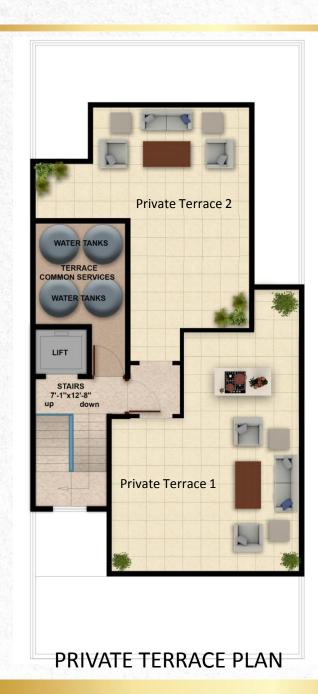

#### Floor Plan

Terrace 1 Area: 400 Sq. Ft.

(37.16 Sq. Mtrs.)

Terrace 2 Area: 450 Sq. Ft.

(41.80 Sq. Mtrs.)

CAR PARKING PLAN

| AREA                 | PARTICULARS                         | DESCRIPTION                                                        |
|----------------------|-------------------------------------|--------------------------------------------------------------------|
| Living / Dining Room | Flooring                            | Vitrified Tiles                                                    |
|                      | Ceiling                             | Oil Bound Distemper with Designer Cornice                          |
|                      | Walls                               | POP Punning with Acrylic Emulsion Paint                            |
| Bedrooms             | Flooring                            | Laminated Wooden Flooring                                          |
|                      | Ceiling                             | Oil Bound Distemper with Designer Cornice                          |
|                      | Walls                               | POP Punning with Acrylic Emulsion Paint                            |
|                      | Wardrobe                            | One Wardrobe in every bedroom                                      |
| Study / Kids Area    | Flooring                            | Laminated Wooden Flooring                                          |
|                      | Ceiling                             | Oil Bound Distemper with Designer Cornice                          |
|                      | Walls                               | POP Punning with Acrylic Emulsion Paint                            |
| Kitchen              | Flooring                            | Anti-Skid Tiles / Vitrified Tiles                                  |
|                      | Ceiling                             | Oil Bound Distemper with Designer Cornice                          |
|                      | Walls                               | Tiles up to 2 Feet above the counter & rest Acrylic Emulsion Paint |
|                      | Cabinetry                           | Semi Modular Kitchen (Under the counter)                           |
| Toilets              | Flooring                            | Anti-Skid Tiles / Vitrified Tiles                                  |
|                      | Ceiling                             | OBD/False Ceiling/MR Board                                         |
|                      | Walls                               | Ceramic Tiles                                                      |
|                      | Fittings & Fixtures                 | Jaquar or Equivalent                                               |
| Balcony              | Flooring                            | Anti-Skid Tiles                                                    |
|                      | Wall                                | Weather Proof External Texture Paint                               |
|                      | Ceiling                             | Oil Bound Distemper                                                |
| Staircase            | Flooring                            | Granite Flooring .                                                 |
|                      | Wall                                | External Texture Paint, MS Handrail with Hardwood Top              |
| Party Terrace        | Flooring                            | Reflective Tiles                                                   |
|                      | Wet Point                           | Dedicated Wet Point                                                |
| Air Conditioning     | Split Air Conditioning in All Rooms |                                                                    |
| General              | 5 Passenger Elevator with 6 Stops   |                                                                    |
| General              | Power Back-up                       |                                                                    |
|                      | Windows -UPVC with Toughened Glass  |                                                                    |
|                      | High Quality Modular                |                                                                    |