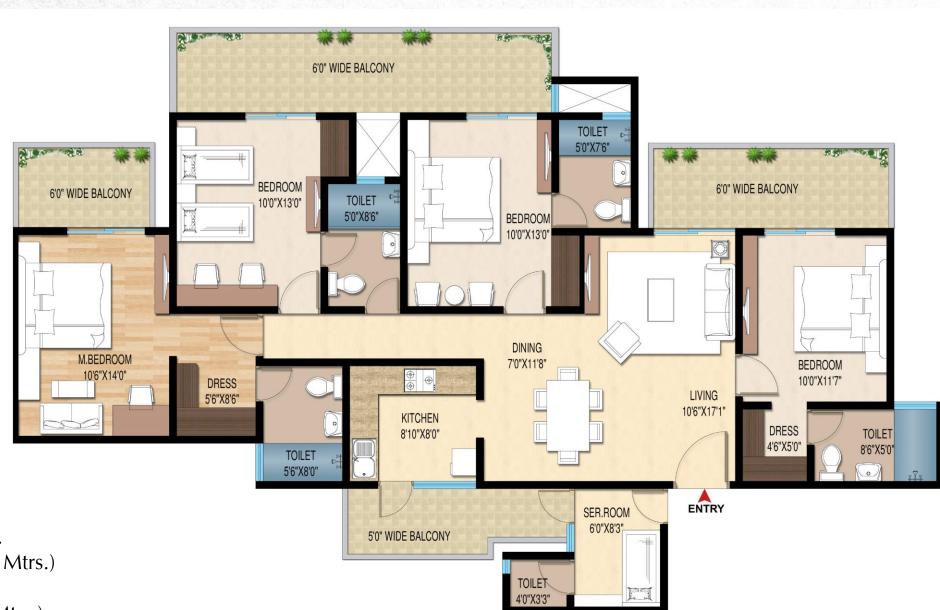

#### 3BHK + SR

Floor Plan

Carpet Area: 1120 Sq. Ft.

(104.05 Sq. Mtrs.)

Balcony Area: 330 Sq. Ft.

(30.65 Sq. Mtrs.)