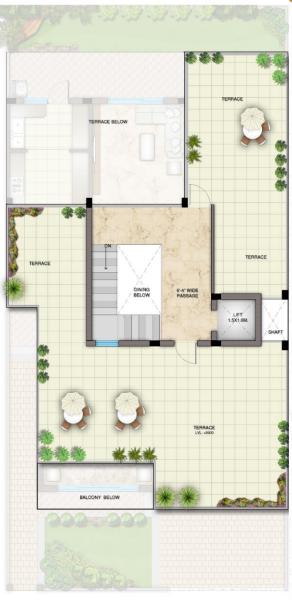

#### Floor Plan

Terrace 1 Area: 400 Sq. Ft.

(37.16 Sq. Mtrs.)

Terrace 2 Area: 450 Sq. Ft.

(41.80 Sq. Mtrs.)

CAR PARKING PLAN

| AREA                 | PARTICULARS                         | DESCRIPTION                                                        |
|----------------------|-------------------------------------|--------------------------------------------------------------------|
| Living / Dining Room | Flooring                            | Vitrified Tiles                                                    |
|                      | Ceiling                             | Oil Bound Distemper with Designer Cornice                          |
|                      | Walls                               | POP Punning with Acrylic Emulsion Paint                            |
| Bedrooms             | Flooring                            | Laminated Wooden Flooring                                          |
|                      | Ceiling                             | Oil Bound Distemper with Designer Cornice                          |
|                      | Walls                               | POP Punning with Acrylic Emulsion Paint                            |
|                      | Wardrobe                            | One Wardrobe in every bedroom                                      |
| Study / Kids Area    | Flooring                            | Laminated Wooden Flooring                                          |
|                      | Ceiling                             | Oil Bound Distemper with Designer Cornice                          |
|                      | Walls                               | POP Punning with Acrylic Emulsion Paint                            |
| Kitchen              | Flooring                            | Anti-Skid Tiles / Vitrified Tiles                                  |
|                      | Ceiling                             | Oil Bound Distemper with Designer Cornice                          |
|                      | Walls                               | Tiles up to 2 Feet above the counter & rest Acrylic Emulsion Paint |
|                      | Cabinetry                           | Semi Modular Kitchen (Under the counter)                           |
| Toilets              | Flooring                            | Anti-Skid Tiles / Vitrified Tiles                                  |
|                      | Ceiling                             | OBD/False Ceiling/MR Board                                         |
|                      | Walls                               | Ceramic Tiles                                                      |
|                      | Fittings & Fixtures                 | Jaquar or Equivalent                                               |
| Balcony              | Flooring                            | Anti-Skid Tiles                                                    |
|                      | Wall                                | Weather Proof External Texture Paint                               |
|                      | Ceiling                             | Oil Bound Distemper                                                |
| Staircase            | Flooring                            | Granite Flooring .                                                 |
|                      | Wall                                | External Texture Paint, MS Handrail with Hardwood Top              |
| Party Terrace        | Flooring                            | Reflective Tiles                                                   |
|                      | Wet Point                           | Dedicated Wet Point                                                |
| Air Conditioning     | Split Air Conditioning in All Rooms |                                                                    |
| General              | 5 Passenger Elevator with 6 Stops   |                                                                    |
| General              | Power Back-up                       |                                                                    |
|                      | Windows -UPVC with Toughened Glass  |                                                                    |
|                      | High Quality Modular                |                                                                    |

#### Floor Plan

Terrace 1 Area: 687 Sq. Ft.

(63.82 Sq. Mtrs.)

Terrace 2 Area: 480 Sq. Ft.

(44.59 Sq. Mtrs.)

Terrace 3 Area: 475 Sq. Ft.

(44.12 Sq. Mtrs.)

| AREA                   | PARTICULARS         | DESCRIPTION                                         |
|------------------------|---------------------|-----------------------------------------------------|
| Living / Dining Room   | Flooring            | Vitrified Tiles                                     |
| 21,111,8,7,2,111,11,11 | Ceiling             | Oil Bound Distemper with Designer Cornice           |
|                        | Walls               | POP Punning with Acrylic Emulsion Paint             |
| Bedrooms               | Flooring            | Laminated Wooden Flooring                           |
| Dearoons               | Ceiling             | Oil Bound Distemper with Designer Cornice           |
|                        | Walls               | POP Punning with Acrylic Emulsion Paint             |
|                        | Wardrobe            | One Wardrobe in every bedroom                       |
| Kitchen                | Flooring            | Anti-Skid Tiles / Vitrified Tiles                   |
| Kitchen                | Ceiling             | Oil Bound Distemper with Designer Cornice           |
|                        | Walls               | Tiles up to 2 Feet above the counter & rest Acrylic |
|                        |                     | Emulsion Paint                                      |
|                        | Cabinetry           | Full Modular Kitchen without Chimney & Hob          |
| Toilets                | Flooring            | Anti-Skid Tiles / Vitrified Tiles                   |
|                        | Ceiling             | OBD/False Ceiling/MR Board                          |
|                        | Walls               | Ceramic Tiles                                       |
|                        | Fittings & Fixtures | Jaquar or Equivalent                                |
| Servant Room           | Flooring            | Ceramic Tiles                                       |
|                        | Wall                | Oil Bound Distemper                                 |
|                        | Ceiling             | Oil Bound Distemper                                 |
| Balcony                | Flooring            | Anti-Skid Tiles                                     |
|                        | Wall                | Weather Proof External Texture Paint                |
|                        | Ceiling             | Oil Bound Distemper                                 |
| Staircase              | Flooring            | Granite Flooring .                                  |
|                        | Wall                | OBD Paint, MS Handrail with Hardwood Top            |