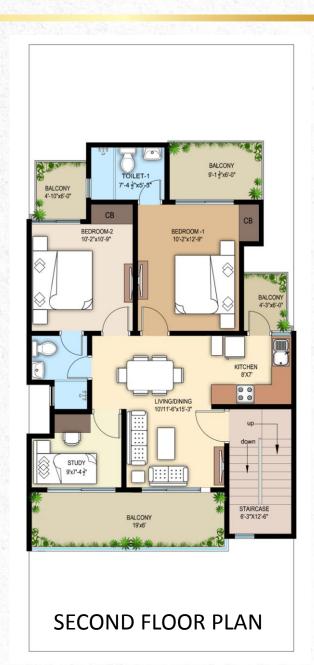

#### 2BHK + Study Residences

180 Sq. Yds. Plot Size

Floor Plan

Second Floor Carpet Area: 638 Sq. Ft.

(59.27 Sq. Mtrs.)

Balcony Area: 224 Sq. Ft.

(20.81 Sq. Mtrs.)

Terrace Area: 598 Sq. Ft.

(55.55 Sq. Mtrs.)