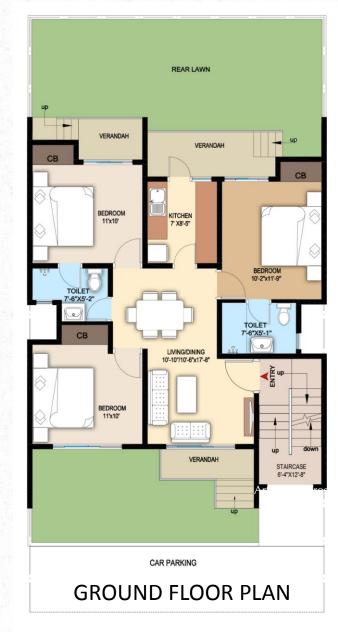

Sq. Mtrs.)

Ground Floor Carpet Area: 638 Sq. Ft.

(59.27 Sq. Mtrs.)

Verandah Area (incl. front & rear area):

224 Sq. Ft.

(20.81 Sq. Mtrs.)







#### **2BHK + Study Residences**

180 Sq. Yds. Plot Size

Floor Plan

First Floor Carpet Area: 638 Sq. Ft.

(59.27 Sq. Mtrs.)

Balcony Area: 224 Sq. Ft.

(20.81 Sq. Mtrs.)





#### 2BHK + Study Residences

180 Sq. Yds. Plot Size

Floor Plan

Second Floor Carpet Area: 638 Sq. Ft.

(59.27 Sq. Mtrs.)

Balcony Area: 224 Sq. Ft.

(20.81 Sq. Mtrs.)

Terrace Area: 598 Sq. Ft.

(55.55 Sq. Mtrs.)







#### **3BHK Residences**

193 Sq. Yds. Plot Size

Floor Plan

Basement Carpet Area: 723 Sq. Ft.

(67.16 Sq. Mtrs.)

Ground Floor Carpet Area: 694 Sq. Ft.

(64.47 Sq. Mtrs)

Verandah Area (incl. of front & rear area):

276 Sq. Ft.

(25.91 Sq. Mtrs)







#### **3BHK Residences**

193 Sq. Yds. Plot Size

Floor Plan

First Floor Carpet Area: 694 Sq. Ft.

(64.47 Sq. Mtrs)

276 Sq. Ft. Balcony Area:

(25.64 Sq. Mtrs)





#### **3BHK Residences**

193 Sq. Yds. Plot Size

Floor Plan

Second Floor Carpet Area: 694 Sq. Ft.

(64.47 Sq. Mtrs)

Balcony Area:

276 Sq. Ft.

(25.64 Sq. Mtrs)

Terrace Area:

624 Sq. Ft.

(57.97 Sq. Mtrs.)







# SPECIFICATION

| AREA            | LOCATION                   | SPECIFICATIONS                                                   |
|-----------------|----------------------------|------------------------------------------------------------------|
| Drawing/Dinning | Flooring                   | Vitrified Tiles                                                  |
|                 | Wall