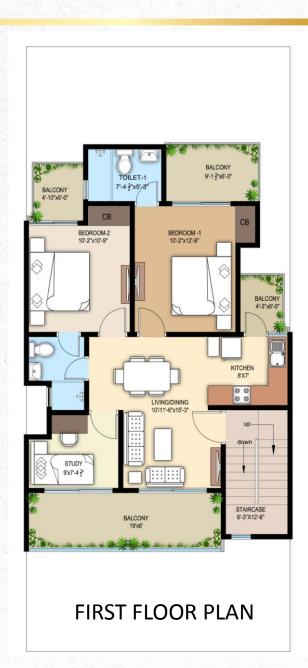

#### **2BHK + Study Residences**

180 Sq. Yds. Plot Size

Floor Plan

First Floor Carpet Area: 638 Sq. Ft.

(59.27 Sq. Mtrs.)

Balcony Area: 224 Sq. Ft.

(20.81 Sq. Mtrs.)