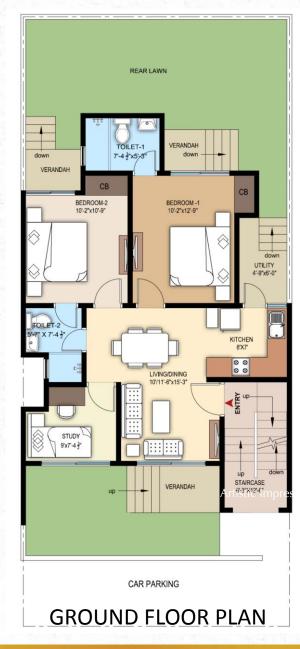

## 2BHK + Study Residences

180 Sq. Yds. Plot Size

Floor Plan

Basement Carpet Area: 662 Sq. Ft.

(61.50 Sq. Mtrs.)

Ground Floor Carpet Area: 638 Sq. Ft.

(59.27 Sq. Mtrs.)

Verandah Area (incl. front & rear area):

224 Sq. Ft.

(20.81 Sq. Mtrs.)