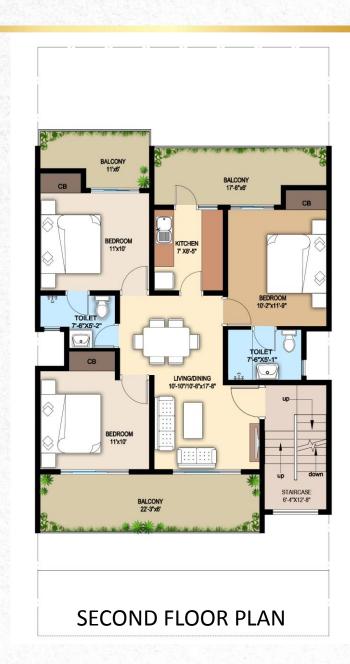

#### **3BHK Residences**

193 Sq. Yds. Plot Size

Floor Plan

Second Floor Carpet Area: 694 Sq. Ft.

(64.47 Sq. Mtrs)

Balcony Area:

276 Sq. Ft.

(25.64 Sq. Mtrs)

Terrace Area:

624 Sq. Ft.

(57.97 Sq. Mtrs.)