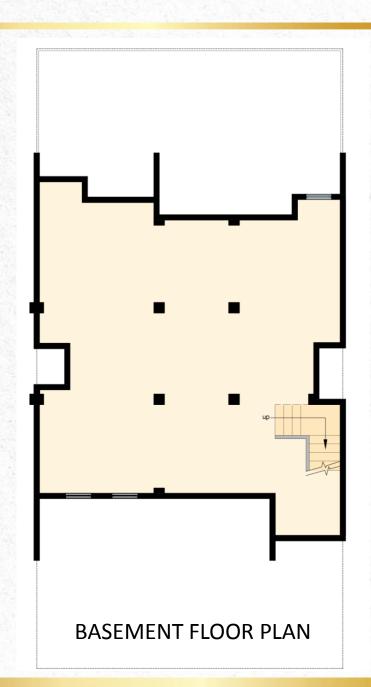

## 2BHK + Study Residences

180 Sq. Yds. Plot Size

Floor Plan

Basement Carpet Area: 662 Sq. Ft.

(61.50 Sq. Mtrs.)

Ground Floor Carpet Area: 638 Sq. Ft.

(59.27 Sq. Mtrs.)

Verandah Area (incl. front & rear area):

224 Sq. Ft.

(20.81 Sq. Mtrs.)