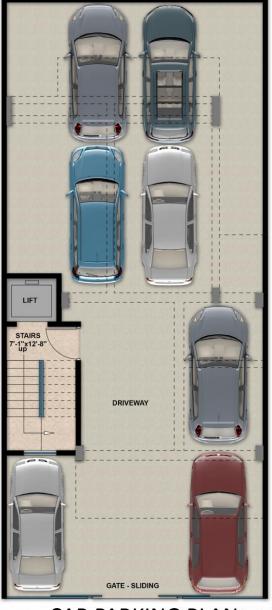

#### Floor Plan

Terrace 1 Area: 400 Sq. Ft.

(37.16 Sq. Mtrs.)

Terrace 2 Area: 450 Sq. Ft.

(41.80 Sq. Mtrs.)

CAR PARKING PLAN

| AREA                 | PARTICULARS                         | DESCRIPTION                                                        |
|----------------------|-------------------------------------|--------------------------------------------------------------------|
| Living / Dining Room | Flooring                            | Vitrified Tiles                                                    |
|                      | Ceiling                             | Oil Bound Distemper with Designer Cornice                          |
|                      | Walls                               | POP Punning with Acrylic Emulsion Paint                            |
| Bedrooms             | Flooring                            | Laminated Wooden Flooring                                          |
|                      | Ceiling                             | Oil Bound Distemper with Designer Cornice                          |
|                      | Walls                               | POP Punning with Acrylic Emulsion Paint                            |
|                      | Wardrobe                            | One Wardrobe in every bedroom                                      |
| Study / Kids Area    | Flooring                            | Laminated Wooden Flooring                                          |
|                      | Ceiling                             | Oil Bound Distemper with Designer Cornice                          |
|                      | Walls                               | POP Punning with Acrylic Emulsion Paint                            |
| Kitchen              | Flooring                            | Anti-Skid Tiles / Vitrified Tiles                                  |
|                      | Ceiling                             | Oil Bound Distemper with Designer Cornice                          |
|                      | Walls                               | Tiles up to 2 Feet above the counter & rest Acrylic Emulsion Paint |
|                      | Cabinetry                           | Semi Modular Kitchen (Under the counter)                           |
| Toilets              | Flooring                            | Anti-Skid Tiles / Vitrified Tiles                                  |
|                      | Ceiling                             | OBD/False Ceiling/MR Board                                         |
|                      | Walls                               | Ceramic Tiles                                                      |
|                      | Fittings & Fixtures                 | Jaquar or Equivalent                                               |
| Balcony              | Flooring                            | Anti-Skid Tiles                                                    |
|                      | Wall                                | Weather Proof External Texture Paint                               |
|                      | Ceiling                             | Oil Bound Distemper                                                |
| Staircase            | Flooring                            | Granite Flooring .                                                 |
|                      | Wall                                | External Texture Paint, MS Handrail with Hardwood Top              |
| Party Terrace        | Flooring                            | Reflective Tiles                                                   |
|                      | Wet Point                           | Dedicated Wet Point                                                |
| Air Conditioning     | Split Air Conditioning in All Rooms |                                                                    |
| General              | 5 Passenger Elevator with 6 Stops   |                                                                    |
| General              | Power Back-up                       |                                                                    |
|                      | Windows -UPVC with Toughened Glass  |                                                                    |
|                      | High Quality Modular                |                                                                    |