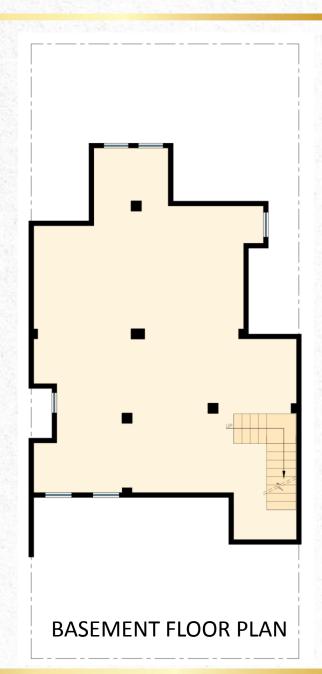

## 2BHK + Study Residences

180 Sq. Yds. Plot Size

Floor Plan

Basement Carpet Area: 662 Sq. Ft.

(61.50 Sq. Mtrs.)

Ground Floor Carpet Area: 638 Sq. Ft.

(59.27 Sq. Mtrs.)

Verandah Area (incl. front & rear area):