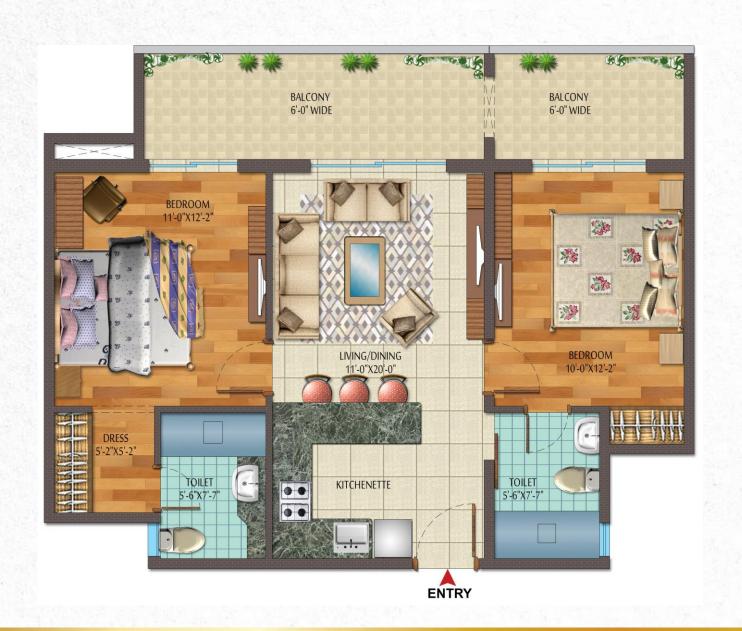

#### **3BHK Residences**

193 Sq. Yds. Plot Size

Floor Plan

Basement Carpet Area: 723 Sq. Ft.

(67.16 Sq. Mtrs.)

Ground Floor Carpet Area: 694 Sq. Ft.

(64.47 Sq. Mtrs)

Verandah Area (incl. of front & rear area):

276 Sq. Ft.

(25.91 Sq. Mtrs)

#### **3BHK Residences**

193 Sq. Yds. Plot Size

Floor Plan

First Floor Carpet Area: 694 Sq. Ft.

(64.47 Sq. Mtrs)

276 Sq. Ft. Balcony Area:

(25.64 Sq. Mtrs)

#### **3BHK Residences**

193 Sq. Yds. Plot Size

Floor Plan

Second Floor Carpet Area: 694 Sq. Ft.

(64.47 Sq. Mtrs)

Balcony Area:

276 Sq. Ft.

(25.64 Sq. Mtrs)

Terrace Area:

624 Sq. Ft.

(57.97 Sq. Mtrs.)