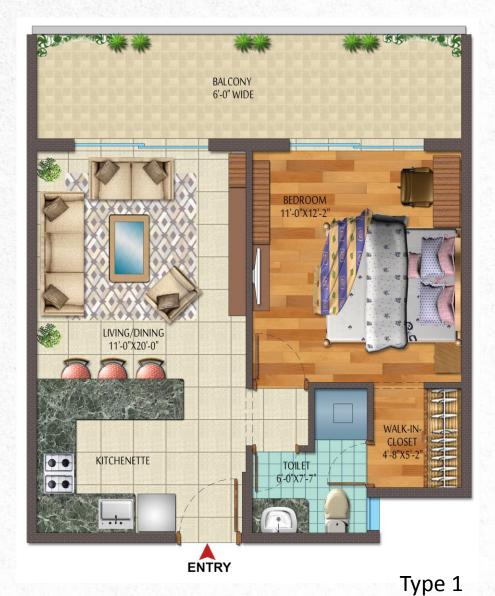

## CENTRAL PARK FLOWER VALLEY- RESIDENCES

THE ROOM

Single/Double Fully Serviced Suites