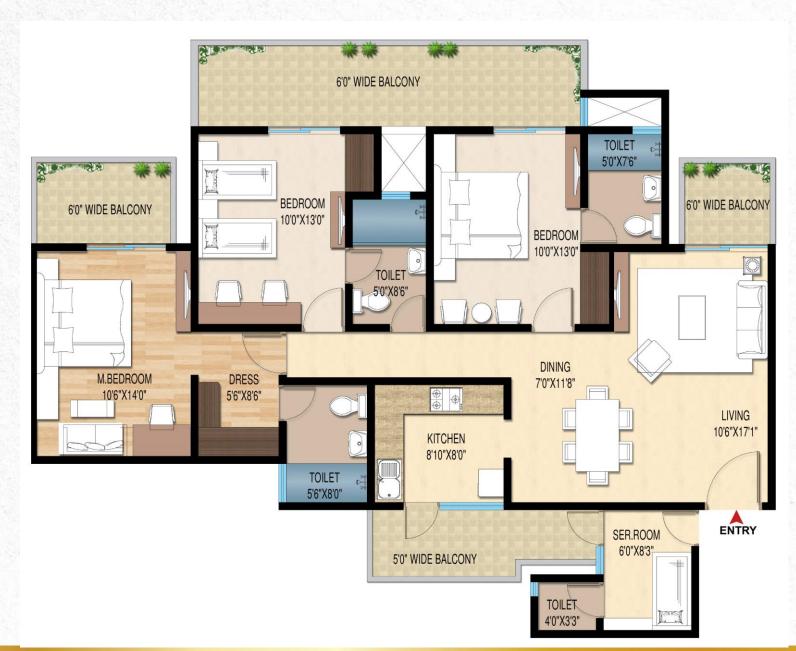

#### 3BHK + SR

Floor Plan

Carpet Area: 1120 Sq. Ft.

(104.05 Sq. Mtrs.)

Balcony Area: 330 Sq. Ft.

(30.65 Sq. Mtrs.)