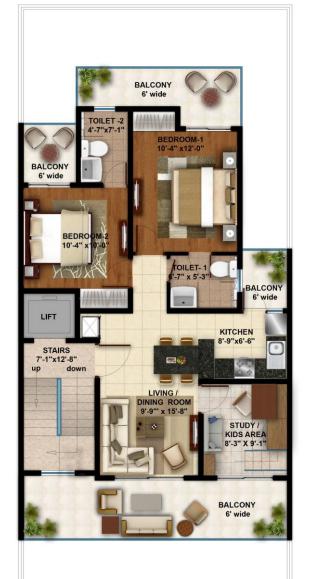

#### 2.5 BHK Residences

Floor Plan

First/Third/Fourth Floor Carpet Area: 650 Sq. Ft.

(60.38 Sq. Mtrs.)

Balcony Area: 242 Sq. Ft.

(22.57 Sq. Mtrs.)

Second Floor Carpet Area: 650 Sq. Ft.

(60.38 Sq. Mtrs.)