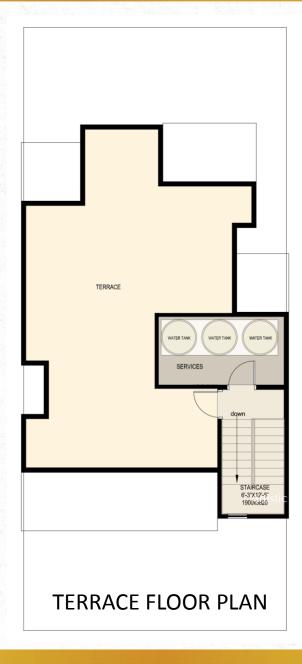

#### 2BHK + Study Residences

180 Sq. Yds. Plot Size

Floor Plan

Second Floor Carpet Area: 638 Sq. Ft.

(59.27 Sq. Mtrs.)

Balcony Area: 224 Sq. Ft.

(20.81 Sq. Mtrs.)

Terrace Area: 598 Sq. Ft.

(55.55 Sq. Mtrs.)