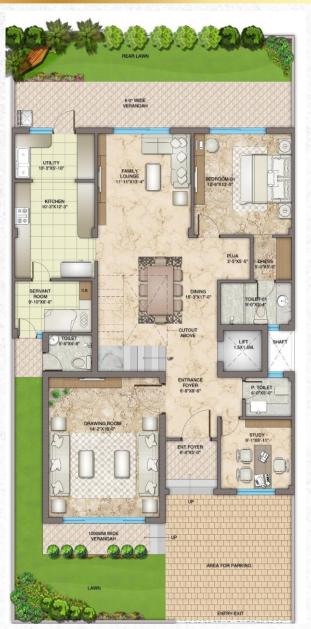

# **250 Sq. Yds. Plot** Expandable Villa

Floor Plan

Carpet Area: 1930 Sq Ft. (179.30 Sq. Mtrs.)

Balcony Area: 440 Sq Ft. (40.87 Sq. Mtrs.)

**GROUND FLOOR PLAN** 

FIRST FLOOR PLAN

**TERRACE PLAN** 

# **300 Sq. Yds. Plot** Expandable Villa

Floor Plan

Carpet Area: 2775 Sq. Ft. (257.80 Sq. Mtrs.)

Balcony Area: 517 Sq Ft. (48.03 Sq. Mtrs.)

**GROUND FLOOR PLAN** 

FIRST FLOOR PLAN

TERRACE PLAN

| AREA            | PARTICULARS     | DESCRIPTION                                                                                                                                                                                                                                                                                                                                                                                                                                                                                                                                                                                                                                                                                                                                                                                                                                                                                                                                                                                                                                                                                                                                                                                                                                                                                                                                                                                                                                                                                                                                                                                                                                                                                                                                                                                                                                                                                                                                                                                                                                                                                                                   |
|-----------------|-----------------|-------------------------------------------------------------------------------------------------------------------------------------------------------------------------------------------------------------------------------------------------------------------------------------------------------------------------------------------------------------------------------------------------------------------------------------------------------------------------------------------------------------------------------------------------------------------------------------------------------------------------------------------------------------------------------------------------------------------------------------------------------------------------------------------------------------------------------------------------------------------------------------------------------------------------------------------------------------------------------------------------------------------------------------------------------------------------------------------------------------------------------------------------------------------------------------------------------------------------------------------------------------------------------------------------------------------------------------------------------------------------------------------------------------------------------------------------------------------------------------------------------------------------------------------------------------------------------------------------------------------------------------------------------------------------------------------------------------------------------------------------------------------------------------------------------------------------------------------------------------------------------------------------------------------------------------------------------------------------------------------------------------------------------------------------------------------------------------------------------------------------------|
| Living / Dining | Flooring        | Superior quality imported stone/High quality designer vitrified tile                                                                                                                                                                                                                                                                                                                                                                                                                                                                                                                                                                                                                                                                                                                                                                                                                                                                                                                                                                                                                                                                                                                                                                                                                                                                                                                                                                                                                                                                                                                                                                                                                                                                                                                                                                                                                                                                                                                                                                                                                                                          |
|                 | Wall            | Plastic Emulsion Paint                                                                                                                                                                                                                                                                                                                                                                                                                                                                                                                                                                                                                                                                                                                                                                                                                                                                                                                                                                                                                                                                                                                                                                                                                                                                                                                                                                                                                                                                                                                                                                                                                                                                                                                                                                                                                                                                                                                                                                                                                                                                                                        |
|                 | Ceiling         | Plastic Emulsion Paint                                                                                                                                                                                                                                                                                                                                                                                                                                                                                                                                                                                                                                                                                                                                                                                                                                                                                                                                                                                                                                                                                                                                                                                                                                                                                                                                                                                                                                                                                                                                                                                                                                                                                                                                                                                                                                                                                                                                                                                                                                                                                                        |
| Bedrooms        | Flooring        | Laminated wooden flooring                                                                                                                                                                                                                                                                                                                                                                                                                                                                                                                                                                                                                                                                                                                                                                                                                                                                                                                                                                                                                                                                                                                                                                                                                                                                                                                                                                                                                                                                                                                                                                                                                                                                                                                                                                                                                                                                                                                                                                                                                                                                                                     |
|                 | Wall            | Plastic Emulsion Paint                                                                                                                                                                                                                                                                                                                                                                                                                                                                                                                                                                                                                                                                                                                                                                                                                                                                                                                                                                                                                                                                                                                                                                                                                                                                                                                                                                                                                                                                                                                                                                                                                                                                                                                                                                                                                                                                                                                                                                                                                                                                                                        |
|                 | Ceiling         | Plastic Emulsion Paint                                                                                                                                                                                                                                                                                                                                                                                                                                                                                                                                                                                                                                                                                                                                                                                                                                                                                                                                                                                                                                                                                                                                                                                                                                                                                                                                                                                                                                                                                                                                                                                                                                                                                                                                                                                                                                                                                                                                                                                                                                                                                                        |
|                 | Wardrobes       | Wardrobes in all bedrooms                                                                                                                                                                                                                                                                                                                                                                                                                                                                                                                                                                                                                                                                                                                                                                                                                                                                                                                                                                                                                                                                                                                                                                                                                                                                                                                                                                                                                                                                                                                                                                                                                                                                                                                                                                                                                                                                                                                                                                                                                                                                                                     |
| Kitchen         | Flooring        | High quality Vitrified tiles                                                                                                                                                                                                                                                                                                                                                                                                                                                                                                                                                                                                                                                                                                                                                                                                                                                                                                                                                                                                                                                                                                                                                                                                                                                                                                                                                                                                                                                                                                                                                                                                                                                                                                                                                                                                                                                                                                                                                                                                                                                                                                  |
|                 | CP Fittings     | Premium CP Fittings, Exhaust Fan, Geyser                                                                                                                                                                                                                                                                                                                                                                                                                                                                                                                                                                                                                                                                                                                                                                                                                                                                                                                                                                                                                                                                                                                                                                                                                                                                                                                                                                                                                                                                                                                                                                                                                                                                                                                                                                                                                                                                                                                                                                                                                                                                                      |
|                 | Wall            | Tiles upto 2 ft. above the counter & rest plastic emulsion paint                                                                                                                                                                                                                                                                                                                                                                                                                                                                                                                                                                                                                                                                                                                                                                                                                                                                                                                                                                                                                                                                                                                                                                                                                                                                                                                                                                                                                                                                                                                                                                                                                                                                                                                                                                                                                                                                                                                                                                                                                                                              |
|                 | Ceiling         | Plastic Emulsion Paint                                                                                                                                                                                                                                                                                                                                                                                                                                                                                                                                                                                                                                                                                                                                                                                                                                                                                                                                                                                                                                                                                                                                                                                                                                                                                                                                                                                                                                                                                                                                                                                                                                                                                                                                                                                                                                                                                                                                                                                                                                                                                                        |
|                 | Cabinets        | Modular kitchen with Chimney and Hob                                                                                                                                                                                                                                                                                                                                                                                                                                                                                                                                                                                                                                                                                                                                                                                                                                                                                                                                                                                                                                                                                                                                                                                                                                                                                                                                                                                                                                                                                                                                                                                                                                                                                                                                                                                                                                                                                                                                                                                                                                                                                          |
|                 | Appliances      | Refrigerator                                                                                                                                                                                                                                                                                                                                                                                                                                                                                                                                                                                                                                                                                                                                                                                                                                                                                                                                                                                                                                                                                                                                                                                                                                                                                                                                                                                                                                                                                                                                                                                                                                                                                                                                                                                                                                                                                                                                                                                                                                                                                                                  |
| Toilets         | Flooring        | Anti skid ceramic tiles                                                                                                                                                                                                                                                                                                                                                                                                                                                                                                                                                                                                                                                                                                                                                                                                                                                                                                                                                                                                                                                                                                                                                                                                                                                                                                                                                                                                                                                                                                                                                                                                                                                                                                                                                                                                                                                                                                                                                                                                                                                                                                       |
|                 | Wall            | High quality designer ceramic tiles                                                                                                                                                                                                                                                                                                                                                                                                                                                                                                                                                                                                                                                                                                                                                                                                                                                                                                                                                                                                                                                                                                                                                                                                                                                                                                                                                                                                                                                                                                                                                                                                                                                                                                                                                                                                                                                                                                                                                                                                                                                                                           |
|                 | CP Fittings     | Jaquar, Kohler or equivalent                                                                                                                                                                                                                                                                                                                                                                                                                                                                                                                                                                                                                                                                                                                                                                                                                                                                                                                                                                                                                                                                                                                                                                                                                                                                                                                                                                                                                                                                                                                                                                                                                                                                                                                                                                                                                                                                                                                                                                                                                                                                                                  |
|                 | Sanitaryware    | [2] : [1] : [2] : [2] : [2] : [2] : [2] : [2] : [2] : [2] : [2] : [2] : [2] : [2] : [2] : [2] : [2] : [2] : [2] : [2] : [2] : [2] : [2] : [2] : [2] : [2] : [2] : [2] : [2] : [2] : [2] : [2] : [2] : [2] : [2] : [2] : [2] : [2] : [2] : [2] : [2] : [2] : [2] : [2] : [2] : [2] : [2] : [2] : [2] : [2] : [2] : [2] : [2] : [2] : [2] : [2] : [2] : [2] : [2] : [2] : [2] : [2] : [2] : [2] : [2] : [2] : [2] : [2] : [2] : [2] : [2] : [2] : [2] : [2] : [2] : [2] : [2] : [2] : [2] : [2] : [2] : [2] : [2] : [2] : [2] : [2] : [2] : [2] : [2] : [2] : [2] : [2] : [2] : [2] : [2] : [2] : [2] : [2] : [2] : [2] : [2] : [2] : [2] : [2] : [2] : [2] : [2] : [2] : [2] : [2] : [2] : [2] : [2] : [2] : [2] : [2] : [2] : [2] : [2] : [2] : [2] : [2] : [2] : [2] : [2] : [2] : [2] : [2] : [2] : [2] : [2] : [2] : [2] : [2] : [2] : [2] : [2] : [2] : [2] : [2] : [2] : [2] : [2] : [2] : [2] : [2] : [2] : [2] : [2] : [2] : [2] : [2] : [2] : [2] : [2] : [2] : [2] : [2] : [2] : [2] : [2] : [2] : [2] : [2] : [2] : [2] : [2] : [2] : [2] : [2] : [2] : [2] : [2] : [2] : [2] : [2] : [2] : [2] : [2] : [2] : [2] : [2] : [2] : [2] : [2] : [2] : [2] : [2] : [2] : [2] : [2] : [2] : [2] : [2] : [2] : [2] : [2] : [2] : [2] : [2] : [2] : [2] : [2] : [2] : [2] : [2] : [2] : [2] : [2] : [2] : [2] : [2] : [2] : [2] : [2] : [2] : [2] : [2] : [2] : [2] : [2] : [2] : [2] : [2] : [2] : [2] : [2] : [2] : [2] : [2] : [2] : [2] : [2] : [2] : [2] : [2] : [2] : [2] : [2] : [2] : [2] : [2] : [2] : [2] : [2] : [2] : [2] : [2] : [2] : [2] : [2] : [2] : [2] : [2] : [2] : [2] : [2] : [2] : [2] : [2] : [2] : [2] : [2] : [2] : [2] : [2] : [2] : [2] : [2] : [2] : [2] : [2] : [2] : [2] : [2] : [2] : [2] : [2] : [2] : [2] : [2] : [2] : [2] : [2] : [2] : [2] : [2] : [2] : [2] : [2] : [2] : [2] : [2] : [2] : [2] : [2] : [2] : [2] : [2] : [2] : [2] : [2] : [2] : [2] : [2] : [2] : [2] : [2] : [2] : [2] : [2] : [2] : [2] : [2] : [2] : [2] : [2] : [2] : [2] : [2] : [2] : [2] : [2] : [2] : [2] : [2] : [2] : [2] : [2] : [2] : [2] : [2] : [2] : [2] : [2] : [2] : [2] : [2] : [2] : [2] : [2] : |
|                 | Ceiling         | False Ceiling/Plastic emulsion paint                                                                                                                                                                                                                                                                                                                                                                                                                                                                                                                                                                                                                                                                                                                                                                                                                                                                                                                                                                                                                                                                                                                                                                                                                                                                                                                                                                                                                                                                                                                                                                                                                                                                                                                                                                                                                                                                                                                                                                                                                                                                                          |
| Balcony         | Flooring        | High quality anti skid ceramic tiles                                                                                                                                                                                                                                                                                                                                                                                                                                                                                                                                                                                                                                                                                                                                                                                                                                                                                                                                                                                                                                                                                                                                                                                                                                                                                                                                                                                                                                                                                                                                                                                                                                                                                                                                                                                                                                                                                                                                                                                                                                                                                          |
|                 | Wall            | Weatherproof external texture paint                                                                                                                                                                                                                                                                                                                                                                                                                                                                                                                                                                                                                                                                                                                                                                                                                                                                                                                                                                                                                                                                                                                                                                                                                                                                                                                                                                                                                                                                                                                                                                                                                                                                                                                                                                                                                                                                                                                                                                                                                                                                                           |
|                 | Balcony railing | Glass/SS/MS Railing as per elevation                                                                                                                                                                                                                                                                                                                                                                                                                                                                                                                                                                                                                                                                                                                                                                                                                                                                                                                                                                                                                                                                                                                                                                                                                                                                                                                                                                                                                                                                                                                                                                                                                                                                                                                                                                                                                                                                                                                                                                                                                                                                                          |
| Staircase       | Flooring        | Marble/Granite flooring                                                                                                                                                                                                                                                                                                                                                                                                                                                                                                                                                                                                                                                                                                                                                                                                                                                                                                                                                                                                                                                                                                                                                                                                                                                                                                                                                                                                                                                                                                                                                                                                                                                                                                                                                                                                                                                                                                                                                                                                                                                                                                       |
|                 | Railing         | Glass/SS/MS Railing with wooden/SS handrail                                                                                                                                                                                                                                                                                                                                                                                                                                                                                                                                                                                                                                                                                                                                                                                                                                                                                                                                                                                                                                                                                                                                                                                                                                                                                                                                                                                                                                                                                                                                                                                                                                                                                                                                                                                                                                                                                                                                                                                                                                                                                   |